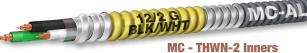

## MC-LED (Type MC-PCS) Lighting Cable - THWN-2 Inners Aluminum or Steel Armor; Copper only **MC Fire Alarm Cable - THWN-2 Inners**

Available in 18 AWG-2 conductor through 12 AWG-8 conductor shielded & non-shielded; Copper only