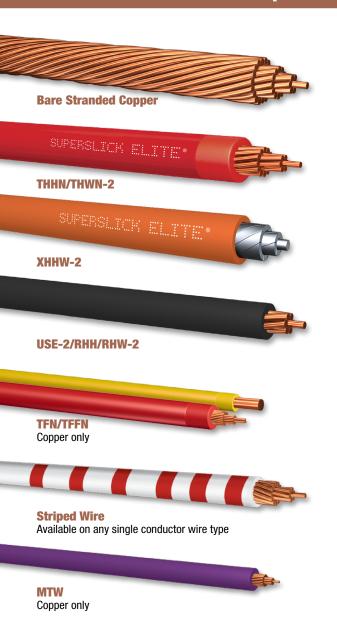

CLICK ON PRODUCT TO LEARN MORE.



## MC-LED (Type MC-PCS) Lighting Cable - THWN-2 Inners Aluminum or Steel Armor; Copper only **MC Fire Alarm Cable - THWN-2 Inners**

Available in 18 AWG-2 conductor through 12 AWG-8 conductor shielded & non-shielded; Copper only



Available in 14 AWG-2 conductor through 750 KCMIL-4 conductor with or without a PVC jacket



## MC - PVC Jacket THWN-2/XHHW-2 Inners Available in 14 AWG-2 conductor through

750 KCMIL-4 conductor with or without a PVC jacket



## **Tray Cable - Power and Control Cable** with or without Ground - THWN-2/XHHW-2 Inners

Copper conductors available in 14 AWG-2 through 750 KCMIL-4. Aluminum conductors available in 6 AWG and larger



PRODUCT LINE