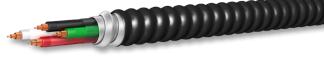

## MC - PVC Jacket THWN-2/XHHW-2 Inners Available in 14 AWG-2 conductor through

750 KCMIL-4 conductor with or without a PVC jacket