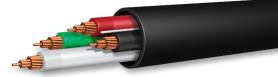

## **Tray Cable - Power and Control Cable** with or without Ground - THWN-2/XHHW-2 Inners

Copper conductors available in 14 AWG-2 through 750 KCMIL-4. Aluminum conductors available in 6 AWG and larger

PRODUCT LINE