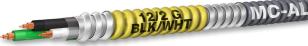

### **MC Fire Alarm Cable - THWN-2 Inners**

Available in 18 AWG-2 conductor through 12 AWG-8 conductor shielded & non-shielded; Copper only