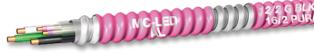

## [ CLICK ON PRODUCT TO LEARN MORE. ]

MC-LED (Type MC-PCS) Lighting Cable - THWN-2 Inners Aluminum or Steel Armor; Copper only