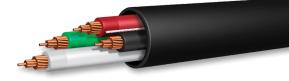

# Tray Cable - Power and Control Cable - with or without Ground - THWN-2/XHHW-2 Inners

Copper conductors available in 14 AWG-2 through 750 KCMIL-4, Aluminum conductors available in 6 AWG and larger

PRODUCT