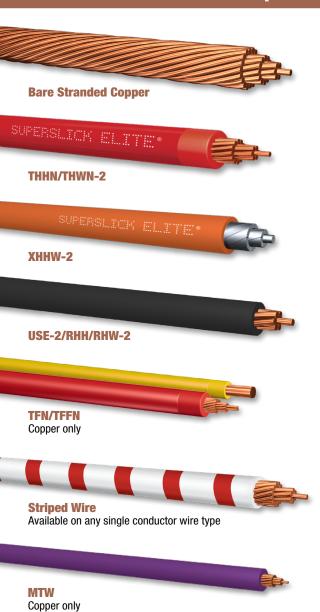

## [ CLICK ON PRODUCT TO LEARN MORE. ]





MC-LED (Type MC-PCS) Lighting Cable - THWN-2 Inners Aluminum or Steel Armor; Copper only



### **MC Fire Alarm Cable - THWN-2 Inners**

Available in 18 AWG-2 conductor through 12 AWG-8 conductor shielded & non-shielded; Copper only



#### **MC - THWN-2 Inners**

Available in 14 AWG-2 conductor through 750 KCMIL-4 conductor with or without a PVC jacket



#### MC - PVC Jacket THWN-2/XHHW-2 Inners

Available in 14 AWG-2 conductor through 750 KCMIL-4 conductor with or without a PVC jacket



# Tray Cable - Power and Control Cable - with or without Ground - THWN-2/XHHW-2 Inners

Copper conductors available in 14 AWG-2 through 750 KCMIL-4, Aluminum conductors available in 6 AWG and larger





PRODUCT