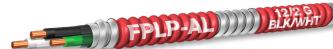

## [ CLICK ON PRODUCT TO LEARN MORE. ]





MC-LED (Type MC-PCS) Lighting Cable - THWN-2 Inners Aluminum or Steel Armor; Copper only



### **MC Fire Alarm Cable - THWN-2 Inners**

Available in 18 AWG-2 conductor through 12 AWG-8 conductor shielded & non-shielded; Copper only



#### **MC - THWN-2 Inners**

Available in 14 AWG-2 conductor through 750 KCMIL-4 conductor with or without a PVC jacket



#### MC - PVC Jacket THWN-2/XHHW-2 Inners

Available in 14 AWG-2 conductor through 750 KCMIL-4 conductor with or without a PVC jacket



# Tray Cable - Power and Control Cable - with or without Ground - THWN-2/XHHW-2 Inners

Copper conductors available in 14 AWG-2 through 750 KCMIL-4, Aluminum conductors available in 6 AWG and larger





PRODUCT