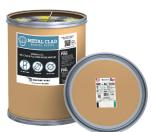

- 14/2 SOL MC/AL 9000', 14/3 STR MC/AL 8400', 12/2 SOL MC/AL 8000', 12/3 STR MC/AL 7000'
- Solid and Stranded

The Metal Clad Barrel Pack provides a tangle free pull without the need for additional tools. It's easy to maneuver and the cable can be paid out in a 360° radius.

- 12/2 SOL MC/AL 2750'
- 12/2 SOL MC/AL SG 2400'
- 12/2 SOL MC/AL LED 1800'
- Solid only

ENCORE