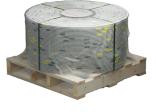

The Cyclone Barrel Pack® provides a tangle free pull without the need for additional tools. It's easy to maneuver and the cable can be paid out in a 360° radius. • Sizes 14 AWG through 10 AWG

Stranded only, up to 7 conductors