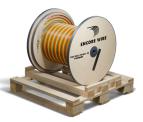

Encore Wire's new Reel Payoff® Premium is more durable with enhanced weatherability to get more pulls! It includes a metal band and metal drum that is pre-cut with wire-tail slots to accommodate virtually any wire size.

- Available with THHN/THWN-2, XHHW-2, MC, Tray Cable
- Reel Sizes 48 and 55

The re-engineered PullPro® gives you an extra circuit run to help finish the job or start a new one. The shrink-wrapped inner coil allows wire to be pulled with or without the case.