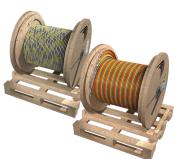

The Reel Payoff<sup>®</sup> eliminates any need for jack stands and saves up to 70% on set up time. The Reel Payoff is shipped on our specially designed cradle pallets in roll-off position.

- Available with THWN-2, XHHW-2, MC, Tray Cable, NM-B
- Reel Sizes 24, 30, 32, 36, 42, and 48