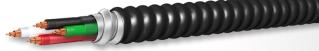

## **MC Fire Alarm Cable**

Available in 18 AWG-2 conductor through 12 AWG-8 conductor shielded & non-shielded