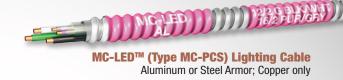

## **MC Fire Alarm Cable**

Available in 18 AWG-2 conductor through 12 AWG-8 conductor shielded & non-shielded