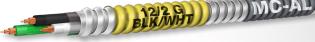

Available in 18 AWG-2 conductor through 10 AWG-12 conductor; Copper only

Tray Cable - Power and Control Cable - with or without Ground - THHN/XHHW-2/RW90 Inners
Copper conductors available in 14 AWG-2 through 750 KCMIL-4,

Aluminum conductors available in 6 AWG and larger

PRODUCT