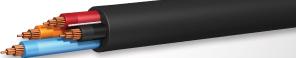

## MC Circuit - THHN/XHHW-2/RW90 Inners

Available in 14 AWG-2 conductor through 750 KCMIL-4 conductor with or without a PVC jacket