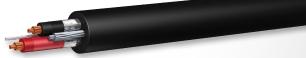

## MC - PVC Jacket (AIA) THHN/XHHW-2/RW90 Inners

Available in 14 AWG-2 conductor through 750 KCMIL-4 conductor with or without a PVC jacket

Tray Cable - Control or Instrumentation - Shielded - THHN/XHHW-2/RW90 Inners

Available in 18 AWG-2 conductor through 10 AWG-12 conductor; Copper only

Tray Cable - Power and Control Cable - with or without Ground - THHN/XHHW-2/RW90 Inners
Copper conductors available in 14 AWG-2 through 750 KCMIL-4,