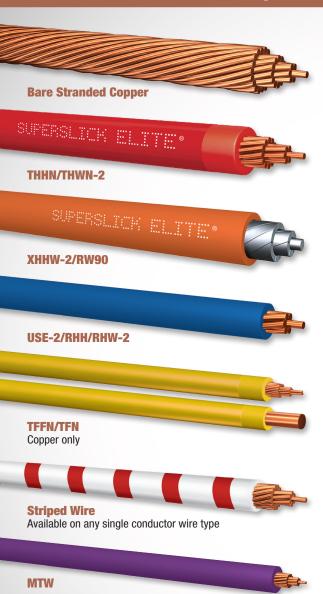

## [ CLICK ON PRODUCT TO LEARN MORE. ]







## **MC Fire Alarm Cable**

Available in 18 AWG-2 conductor through 12 AWG-8 conductor shielded & non-shielded



## MC Circuit - THHN/XHHW-2/RW90 Inners

Available in 14 AWG-2 conductor through 750 KCMIL-4 conductor with or without a PVC jacket



## MC - PVC Jacket (AIA) THHN/XHHW-2/RW90 Inners

Available in 14 AWG-2 conductor through 750 KCMIL-4 conductor with or without a PVC jacket



Tray Cable - Control or Instrumentation - Shielded - THHN/XHHW-2/RW90 Inners

Available in 18 AWG-2 conductor through 10 AWG-12 conductor; Copper only



Tray Cable - Power and Control Cable - with or without Ground - THHN/XHHW-2/RW90 Inners
Copper conductors available in 14 AWG-2 through 750 KCMIL-4,

Aluminum conductors available in 6 AWG and larger





PRODUCT