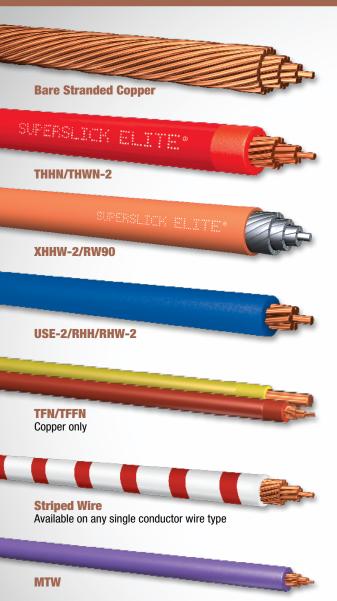

### MC Circuit - THHN/XHHW-2/RW90 Inners Available in 14 AWG-2 conductor through

750 KCMIL-4 conductor with or without a PVC jacket

# MC - PVC Jacket (AIA) THHN/XHHW-2/RW90 Inners

## Available in 14 AWG-2 conductor through

Available in 18 AWG-2 conductor through 10 AWG-12 conductor; Copper only

**Tray Cable - Power and Control Cable** with or without Ground - THHN/XHHW-2/RW90 Inners Copper conductors available in 14 AWG-2 through 750 KCMIL-4, Aluminum conductors available in 6 AWG and larger