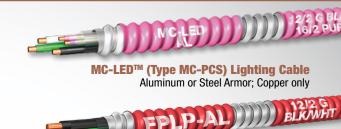

**MC Fire Alarm Cable** Available in 18 AWG-2 conductor through

# 12 AWG-8 conductor shielded & non-shielded