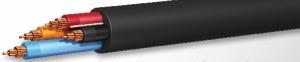

## Available in 14 AWG-2 conductor through

Available in 18 AWG-2 conductor through 10 AWG-12 conductor; Copper only

**Tray Cable - Power and Control Cable** with or without Ground - THHN/XHHW-2/RW90 Inners Copper conductors available in 14 AWG-2 through 750 KCMIL-4, Aluminum conductors available in 6 AWG and larger