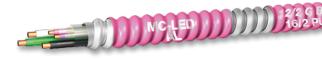

## [ CLICK ON PRODUCT TO LEARN MORE. ]

MC-LED (Type MC-PCS) Lighting Cable - THWN-2 Inners
Aluminum or Steel Armor; Copper only