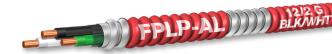

# Tray Cable - Power and Control Cable - with or without Ground - THWN-2/XHHW-2 Inners

Copper conductors available in 14 AWG-2 through 750 KCMIL-4, Aluminum conductors available in 6 AWG and larger

PRODUCT