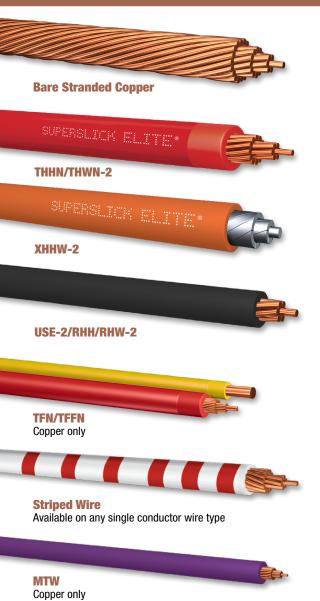

### **MC - THWN-2 Inners**

Available in 14 AWG-2 conductor through 750 KCMIL-4 conductor with or without a PVC jacket

## MC - PVC Jacket THWN-2/XHHW-2 Inners

Available in 14 AWG-2 conductor through 750 KCMIL-4 conductor with or without a PVC jacket

# Tray Cable - Power and Control Cable - with or without Ground - THWN-2/XHHW-2 Inners

Copper conductors available in 14 AWG-2 through 750 KCMIL-4, Aluminum conductors available in 6 AWG and larger

PRODUCT