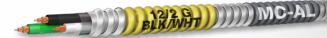

# **MC ALUMINUM CONDUCTORS - THWN-2 Inners**

Available in sizes up to 750 KCMIL-4 Conductor

MC-LED (Type MC-PCS) Lighting Cable - THWN-2 Inners Aluminum or Steel Armor; Copper only