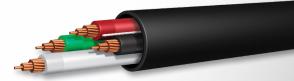

#### **Tray Cable - Power and Control Cable** with or without Ground - THWN-2/XHHW-2 Inners

Copper conductors available in 14 AWG-2 through 750 KCMIL-4, Aluminum conductors available in 6 AWG and larger