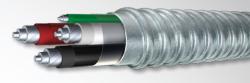

# **MC ALUMINUM CONDUCTORS - THWN-2 Inners**

Available in sizes up to 750 KCMIL-4 Conductor

MC-LED (Type MC-PCS) Lighting Cable - THWN-2 Inners Aluminum or Steel Armor; Copper only

# **MC - THWN-2 Inners**

Available in 14 AWG-2 conductor through 750 KCMIL-4 conductor with or without a PVC jacket