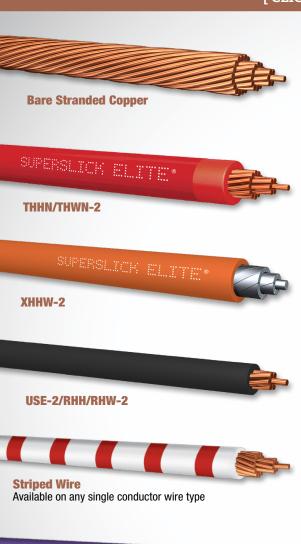

# **MC - THWN-2 Inners**

Available in 14 AWG-2 conductor through 750 KCMIL-4 conductor with or without a PVC jacket

## MC - PVC Jacket THWN-2/XHHW-2 Inners

Available in 14 AWG-2 conductor through 750 KCMIL-4 conductor with or without a PVC jacket

#### **Tray Cable - Power and Control Cable** with or without Ground - THWN-2/XHHW-2 Inners

Copper conductors available in 14 AWG-2 through 750 KCMIL-4, Aluminum conductors available in 6 AWG and larger