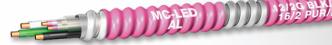

# **MC ALUMINUM CONDUCTORS - THWN-2 Inners**

Available in sizes up to 750 KCMIL-4 Conductor

MC-LED (Type MC-PCS) Lighting Cable - THWN-2 Inners Aluminum or Steel Armor; Copper only