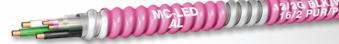

### MC-LED (Type MC-PCS) Lighting Cable - THWN-2 Inners Aluminum or Steel Armor; Copper only