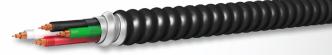

#### **Tray Cable - Power and Control Cable** with or without Ground - THWN-2/XHHW-2 Inners

Copper conductors available in 14 AWG-2 through 750 KCMIL-4, Aluminum conductors available in 6 AWG and larger