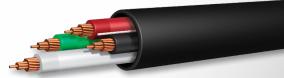

## **MC - THWN-2 Inners**

Available in 14 AWG-2 conductor through 750 KCMIL-4 conductor with or without a PVC jacket

### MC - PVC Jacket THWN-2/XHHW-2 Inners

Available in 14 AWG-2 conductor through 750 KCMIL-4 conductor with or without a PVC jacket