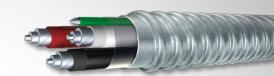

# **MC ALUMINUM CONDUCTORS - THWN-2 Inners**

Available in sizes up to 750 KCMIL-4 Conductor