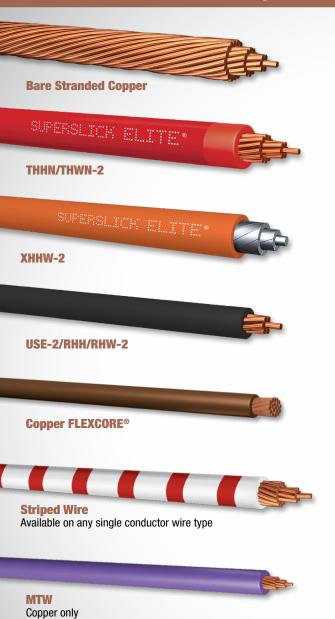

## **MC - THWN-2 Inners**

Available in 14 AWG-2 conductor through 750 KCMIL-4 conductor with or without a PVC jacket

### MC - PVC Jacket THWN-2/XHHW-2 Inners

Available in 14 AWG-2 conductor through 750 KCMIL-4 conductor with or without a PVC jacket