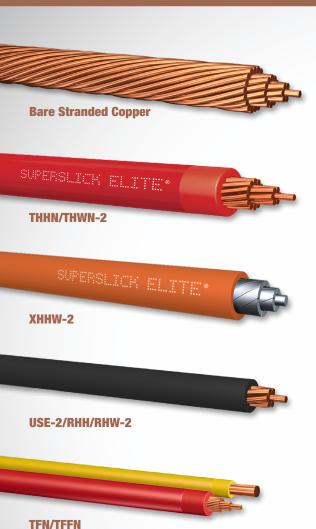

## [ CLICK ON PRODUCT TO LEARN MORE. ]







AC-HCF - THWN-2 Inners
Aluminum or Steel Armor; Copper only



MC SG Smartground® - THWN-2 Inners Aluminum or Steel Armor; Copper only



MC HCF SG (Smartground)® - THWN-2 Inners Aluminum or Steel Armor; Copper only



MC-LED (Type MC-PCS) Lighting Cable - THWN-2 Inners Aluminum or Steel Armor; Copper only

## **MC SmartGround®**

A self-grounding, faster and more convenient way to install cable, contains an aluminum bond wire that remains in constant contact with the metal sheathing, whereby the sheathing itself becomes part of the ground path.



Copper only



PRODUCT LINE