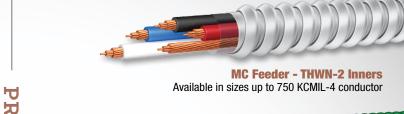

## [ CLICK ON PRODUCT TO LEARN MORE. ]

AC-HCF - THWN-2 Inners
Aluminum or Steel Armor; Copper only

MC SG Smartground® - THWN-2 Inners Aluminum or Steel Armor; Copper only

MC HCF SG (Smartground)® - THWN-2 Inners Aluminum or Steel Armor; Copper only