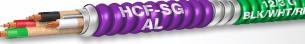

## **MC SmartGround®**

A self-grounding, faster and more convenient way to install cable, contains an aluminum bond wire that remains in constant contact with the metal sheathing, whereby the sheathing itself becomes part of the ground path.