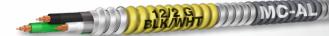

### MC - THWN-2 Inners

Available in 14 AWG-2 conductor through 750 KCMIL-4 conductor with or without a PVC jacket