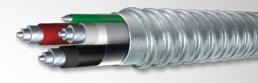

#### MC - PVC Jacket THWN-2/XHHW-2 Inners

Available in 14 AWG-2 conductor through 750 KCMIL-4 conductor with or without a PVC jacket