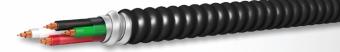

### MC - THWN-2 Inners

Available in 14 AWG-2 conductor through 750 KCMIL-4 conductor with or without a PVC jacket