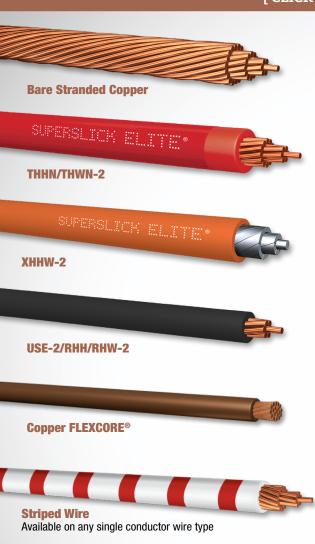

## [ CLICK ON PRODUCT TO LEARN MORE. ]





#### MC ALUMINUM CONDUCTORS - THWN-2 Inners Available in sizes up to 750 KCMIL-4 Conductor



MC-LED (Type MC-PCS) Lighting Cable - THWN-2 Inners Aluminum or Steel Armor; Copper only



### MC - THWN-2 Inners

Available in 14 AWG-2 conductor through 750 KCMIL-4 conductor with or without a PVC jacket



#### MC - PVC Jacket THWN-2/XHHW-2 Inners

Available in 14 AWG-2 conductor through 750 KCMIL-4 conductor with or without a PVC jacket



# Tray Cable - Power and Control Cable - with or without Ground - THWN-2/XHHW-2 Inners

Copper conductors available in 14 AWG-2 through 750 KCMIL-4,
Aluminum conductors available in 6 AWG and larger



Available in Barrel Packs; Copper only