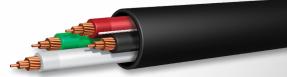

#### MC - PVC Jacket THWN-2/XHHW-2 Inners

Available in 14 AWG-2 conductor through 750 KCMIL-4 conductor with or without a PVC jacket