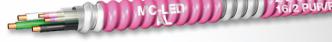

#### MC ALUMINUM CONDUCTORS - THWN-2 Inners Available in sizes up to 750 KCMIL-4 Conductor

MC-LED (Type MC-PCS) Lighting Cable - THWN-2 Inners Aluminum or Steel Armor; Copper only