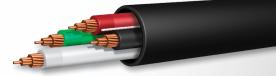

Tray Cable - Power and Control Cable - with or without Ground - THWN-2/XHHW-2 Inners

Copper conductors available in 14 AWG-2 through 750 KCMIL-4, Aluminum conductors available in 6 AWG and larger