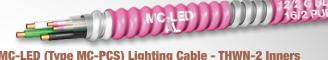

## [ CLICK ON PRODUCT TO LEARN MORE. ]

MC-LED (Type MC-PCS) Lighting Cable - THWN-2 Inners Aluminum or Steel Armor; Copper only

MC Fire Alarm Cable - THWN-2 Inners

Available in 18 AWG-2 conductor through 12 AWG-8 conductor shielded & non-shielded; Copper only