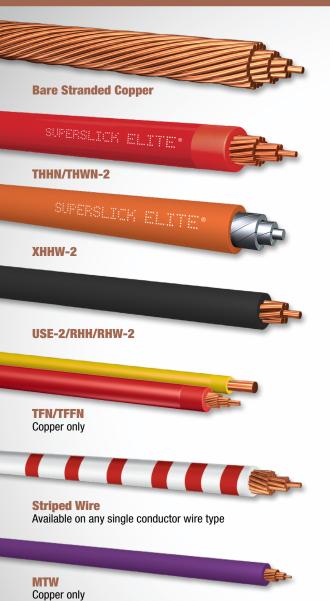

## [ CLICK ON PRODUCT TO LEARN MORE. ]

MC-LED (Type MC-PCS) Lighting Cable - THWN-2 Inners Aluminum or Steel Armor; Copper only

MC Fire Alarm Cable - THWN-2 Inners

Available in 18 AWG-2 conductor through 12 AWG-8 conductor shielded & non-shielded; Copper only

**MC - THWN-2 Inners** 

Available in 14 AWG-2 conductor through 750 KCMIL-4 conductor with or without a PVC jacket

MC - PVC Jacket THWN-2/XHHW-2 Inners

Available in 14 AWG-2 conductor through 750 KCMIL-4 conductor with or without a PVC jacket

Tray Cable - Power and Control Cable - with or without Ground - THWN-2/XHHW-2 Inners

Copper conductors available in 14 AWG-2 through 750 KCMIL-4, Aluminum conductors available in 6 AWG and larger