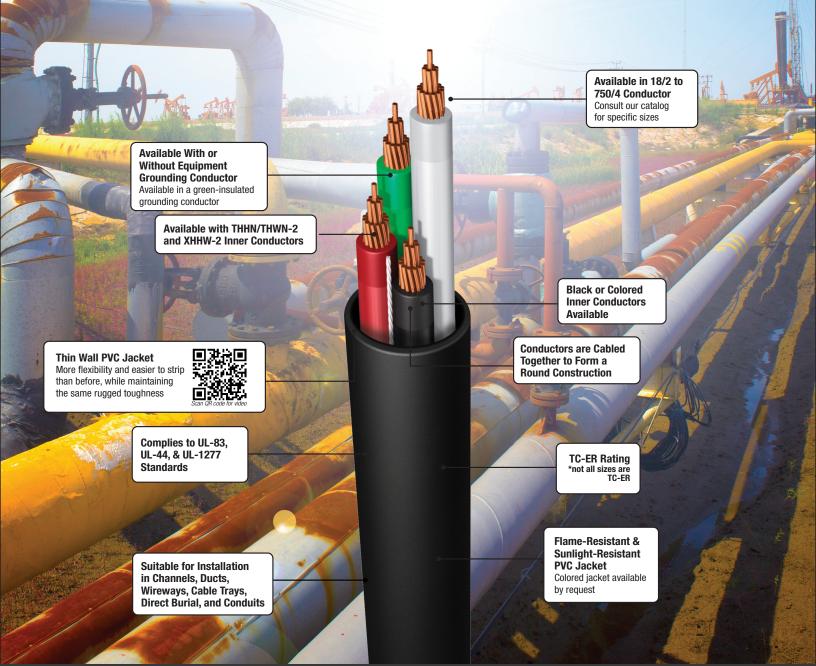

## **APPLICATIONS**

Our Tray Cable is rated for the following applications:

- Connecting power devices in an industrial environment
- Direct burial in wet or dry locations and outdoors in cable tray where sunlight-resistant rating is required
- Channels, ducts, wireways, cable trays and conduits
- Oil fields, power plants, temporary power, and multi-family buildings
- Applications requiring type TC-ER rating
- Available optional construction suitable for use in Class 1 Division Il Hazardous Locations upon request

Also Available with Aluminum Conductors Visit www.encorewire.com/products for details on all of our aluminum products.