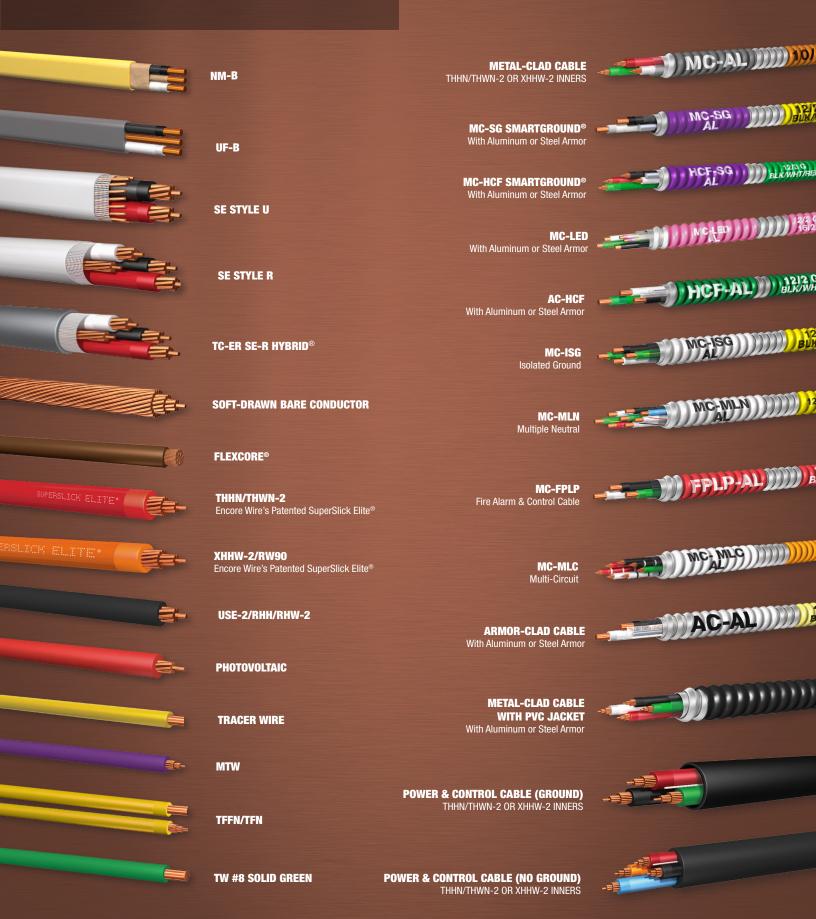

# Copper Product Line

# **COPPER PRODUCTS**

Encore Wire is a leading manufacturer of copper and aluminum residential, commercial and industrial building wire. Our expansive, state-of-the-art warehouse facilities allow us to engineer, manufacture, and deliver a broad range of the highest-quality products.

#### **Residential Products:**

- NM-B
- UF-B
- SEU
- SER
- TC-ER SE-R HYBRID®

#### **Commerical Products:**

- THHN/THWN-2 SuperSlick Elite®
- XHHW-2 SuperSlick Elite®
- USE-2
- Flexcore<sup>®</sup>
- Photovoltaic
- Tracer Wire
- MTW
- TFFN/TFN

## Metal-Clad Products:

- Metal-Clad Cable (with or without a PVC jacket)
- MC-SG SmartGround®
- MC-HCF SmartGround®
- MC-LED
- MC-ISG
- MC-MLN
- MC-FPLP
- MC-MLC
- Armor-Clad Cable

### **Industrial Products:**

• Tray Cable (with or without ground)