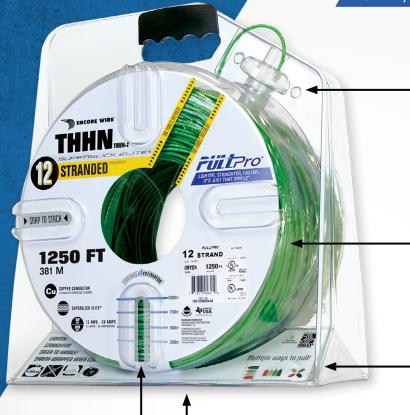

#### **PACKAGING FEATURES**

- Shrink-wrapped inner coil allows wire to be pulled with or without the case
- 2 Centered, form-fitting grip handle
- 3 Pocket to secure wire between pulls
- A Reduced coiling memory

### **EVERYTHING YOU NEED IN A PACKAGE**

Available in 14 AWG, 12 AWG and 10 AWG, Solid and Stranded. All PullPro circuit wire comes in our slick but never slippery or greasy SuperSlick Elite® and weighs less than 30 lbs for better handling and increased safety.

#### **PULLING & STACKING**

PullPro® cases fit together when pulling multiple conductors. Stack PullPro Cases for a horizontal pull, arrange in an "X" pattern or side-by-side for a vertical pull.

## **FOOTAGE ESTIMATOR**

Track your remaining wire with the Footage Estimator.

### **IMPROVED BALANCE**

Packaging sits upright making it safer and easier to lift. PullPro retains weight distribution during pull, improving balance.

# THE TOTAL PACKAGE **AND THEN SOME**

**EASY TO CARRY ANYWHERE ON THE JOBSITE WITHOUT USING A WIRE CART** 

Unique coil pattern allows for a tangle-free and memory-free pull, retaining weight distribution and improving balance

**PullPros fit together** for a solid, steady multi-conductor pull

**Shrink-wrapped inner coil** allows wire to be pulled with or without the case

**Protect your investment;** no spool to break, no wire to scrap

### THHN/THWN-2\* PullPro

| Gauge  | Length                                 | Colors |
|--------|----------------------------------------|--------|
| 10 AWG | 750' Per PullPro<br>(1,500' Per Box)   |        |
| 12 AWG | 1,250' Per PullPro<br>(2,500' Per Box) |        |
| 14 AWG | 1,500' Per PullPro<br>(3,000' Per Box) |        |