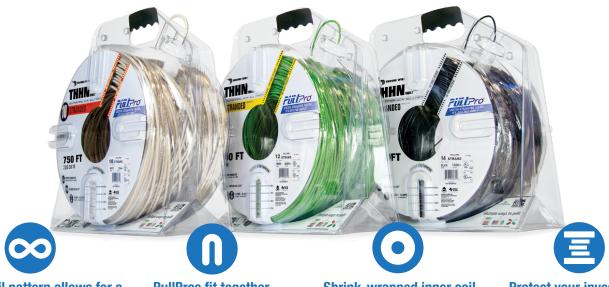

# THE TOTAL PACKAGE **AND THEN SOME**

**EASY TO CARRY ANYWHERE ON THE JOBSITE WITHOUT USING A WIRE CART** 

Unique coil pattern allows for a tangle-free and memory-free pull, retaining weight distribution and improving balance

**PullPros fit together** for a solid, steady multi-conductor pull

**Shrink-wrapped inner coil** allows wire to be pulled with or without the case

**Protect your investment;** no spool to break, no wire to scrap

#### **PACKAGING FEATURES**

- Shrink-wrapped inner coil allows wire to be pulled with or without the case
- 2 Centered, form-fitting grip handle
- 3 Pocket to secure wire between pulls
- A Reduced coiling memory

#### **PULLING & STACKING**

PullPro® cases fit together when pulling multiple conductors. Stack PullPro Cases for a horizontal pull, arrange in an "X" pattern or side-by-side for a vertical pull.

### **IMPROVED BALANCE**

Packaging sits upright making it safer and easier to lift. PullPro retains weight distribution during pull, improving balance.