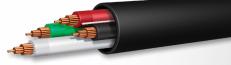

## **Tray Cable - Power and Control Cable** with or without Ground - THWN-2/XHHW-2 Inners

Copper conductors available in 14 AWG-2 through 750 KCMIL-4, Aluminum conductors available in 6 AWG and larger

MV-105 (Uniblend®)