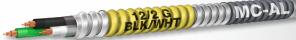

## CLICK ON PRODUCT TO LEARN MORE.

LV & MV

MC-LED (Type MC-PCS) Lighting Cable - THWN-2 Inners Aluminum or Steel Armor; Copper only

**MC - THWN-2 Inners** 

Available in 14 AWG-2 conductor through 750 KCMIL-4 conductor with or without a PVC jacket