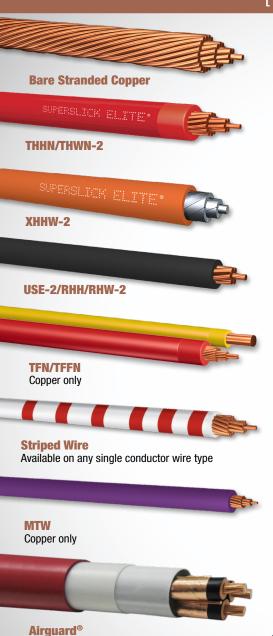

## CLICK ON PRODUCT TO LEARN MORE.

LV & MV

MC-LED (Type MC-PCS) Lighting Cable - THWN-2 Inners Aluminum or Steel Armor; Copper only

**MC - THWN-2 Inners** 

Available in 14 AWG-2 conductor through 750 KCMIL-4 conductor with or without a PVC jacket

## **MC - PVC Jacket THWN-2/XHHW-2 Inners**

Available in 14 AWG-2 conductor through 750 KCMIL-4 conductor with or without a PVC jacket

## **Tray Cable - Power and Control Cable** with or without Ground - THWN-2/XHHW-2 Inners

Copper conductors available in 14 AWG-2 through 750 KCMIL-4, Aluminum conductors available in 6 AWG and larger

MV-105 (Uniblend®)