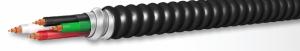

## **Tray Cable - Power and Control Cable** with or without Ground - THWN-2/XHHW-2 Inners

Copper conductors available in 14 AWG-2 through 750 KCMIL-4, Aluminum conductors available in 6 AWG and larger

MV-105 (Uniblend®)