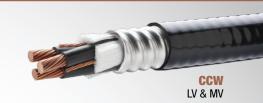

## **Tray Cable - Power and Control Cable** with or without Ground - THWN-2/XHHW-2 Inners

Copper conductors available in 14 AWG-2 through 750 KCMIL-4, Aluminum conductors available in 6 AWG and larger

MV-105 (Uniblend®)