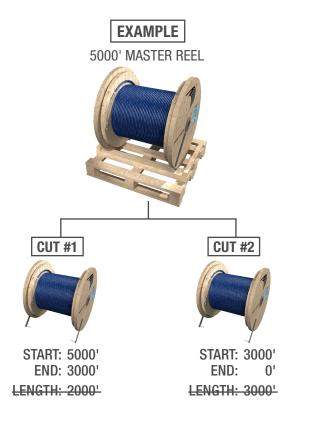

## COUNT DOWN TO SAVINGS.

SmartCount<sup>®</sup> footage marks are designed to help you quickly and easily cut accurate lengths of wire on sizes 1 AWG and larger for master reels, as well as 2-6 AWG for 10,000' reels.

## KNOW THE EXACT LENGTH BEFORE YOU PULL, SO YOU DON'T COME UP SHORT!

SmartCount<sup>®</sup> master reels are printed with the total value at the beginning of the reel and count down foot by foot to zero. SmartCount<sup>®</sup> guarantees the full purchased wire length, reducing the amount of random lengths and decreasing the amount of scrap and wasted money.