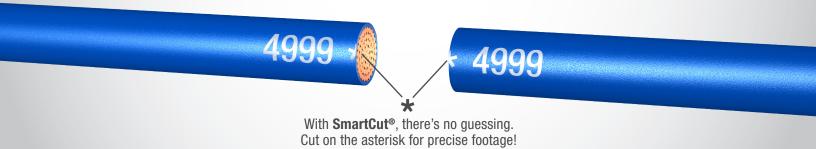

## KNOW THE EXACT LENGTH BEFORE YOU PULL, SO YOU DON'T COME UP SHORT!

SmartCount<sup>®</sup> master reels are printed with the total value at the beginning of the reel and count down foot by foot to zero. SmartCount<sup>®</sup> guarantees the full purchased wire length, reducing the amount of random lengths and decreasing the amount of scrap and wasted money.

## **BENEFITS FOR DISTRIBUTORS & CONTRACTORS**

- Precise footage cut using SmartCut® asterisk
- Guarantees the full purchased wire length
- Reduces the amount of random lengths
- Decreases the amount of scrap
- Quicker inventory count
- Eliminates miscounting
- Theft deterrent