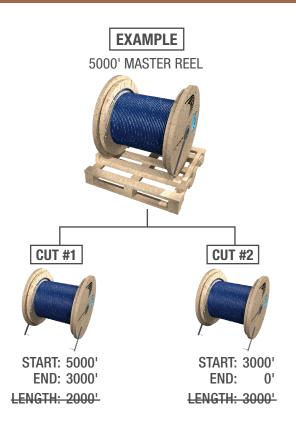

## KNOW THE EXACT LENGTH BEFORE YOU PULL, SO YOU DON'T COME UP SHORT!

SmartCount® master reels are printed with the total value at the beginning of the reel and count down foot by foot to zero. SmartCount® guarantees the full purchased wire length, reducing the amount of random lengths and decreasing the amount of scrap and wasted money.