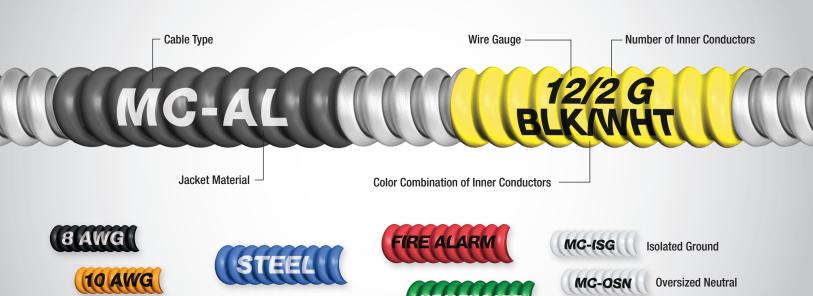

SmartColorID® is a patented, color-coded labeling system developed by Encore Wire® for metal-clad and armor-clad cables.

(Available in sizes 8 AWG - 14 AWG)

12 AWG

**14 AWG** 

MC-MLC

MC-MLN

SMARTGROUND

**Multi-Circuit** 

Multi-Neutral

## What makes SmartColorID the best labeling system in the industry?

- · Quickly and accurately identify cable
- Verify wire gauge, number of conductors, cable and jacket type, and colors of inner conductors
- No need for cutting, splitting or slashing into cable, causing damage, just to identify inner conductors
- Labels repeated every 18 inches throughout length of cable
- Easy to use and read